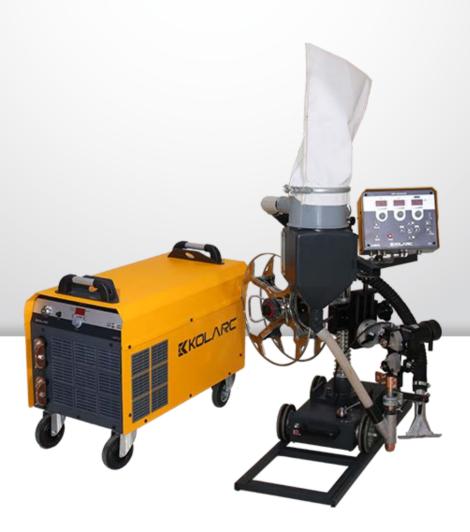

# **Professional Submerged Welding**

Designed especially for all submerged arc welding applications, especially shipyards and steel construction companies.

#### Inverter Technology which supports CC and CV options

Enables the user to perform submerged arc welding in all diameters.

#### 15 m Standard intermediate package

Standard intermediate package length is 15 meters, intermediate package length and dust collection unit are optional.

# **Wind Tunnel Design**

Prevents the transport of dust, dirt and sand to the electrical components and electronic cards in the machine by the cooling air fl w and extends machine's life.

Connects to electric generators and can be used without any problems.