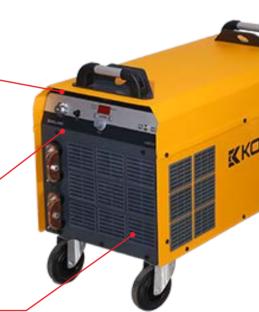

#### **Encoder Potentiometer**

With the Encoder Potentiometer, the welding parameters are adjusted with high precision.

#### **Intelligent Cooling System**

Works only when needed, reducing noise, dusting inside the machine and energy consumption.

# **Thermal Protection and the Indicator Lamp**

It prevents the machine from being damaged if overloaded or air flow through the machine is interrupted.

#### **Digital Control Panel**

10 program memories automatically stores the welding parameters in its memory..