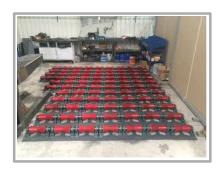

## **General Features:**

- BHSP model Pipe Feeding Housing is designed for rolling of pipe workpiece over it.
- BHSP model Pipe Feeding housing as standard 1000 kg. is presented.
- BHSP model, According to customer requests, Special productions are manufactured in various diameters & capacities...
- BHSP model equipment is predominantly designed as feeding of pipes in horizontal-vertical and angular regions in long distance laying of pipes.
- An indispensable solution in construction sites & working areas.
- Operators can work more effective and efficient.