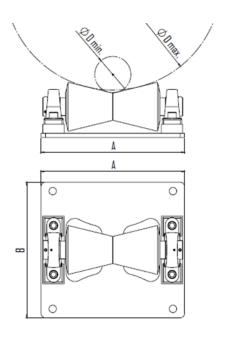

| <b>T</b> |        |          |     |
|----------|--------|----------|-----|
| LOC      | hnical | l Detail | C . |
| 166      | шиба   | I DGLAII | ъ.  |

| Model : BHSP             | Sym          | Unit | BHSP-1   |
|--------------------------|--------------|------|----------|
| Load Capacity            |              | kg   | 1000     |
| MinMax.Rotating Diameter | ØDmin -ØDmax | inch | 4" – 24" |
| Width                    | A            | mm   | 400      |
| Length                   | В            | mm   | 380      |
| Weight                   |              | kg   | 37       |