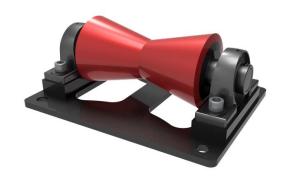

## **General Features:**

- BHSP model Pipe Feeding Housing is designed for rolling of pipe workpiece over it.
- BHSP model Pipe Feeding housing as standard 1000 kg. is presented.
- BHSP model, According to customer requests, Special productions are manufactured in various diameters & capacities...
- BHSP model equipment is predominantly designed as feeding of pipes in horizontal-vertical and angular regions in long distance laying of pipes.
- An indispensable solution in construction sites & working areas.
- Operators can work more effective and efficient.