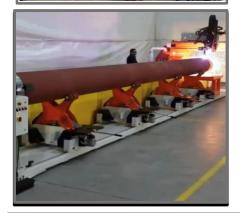

### **General Features:**

- BHML Adjustable diameter Hydraulic Manual Lift is designed as a suitable solution to qualified and proper circumferential welding of cylindrical parts according
  to requested diameter settings at suitable certain capacities..
- BHML Adjustable diameter Hydraulic Manual Lift minimizes the usage of crane and by easier usage provides saving of time.
- In Pipe welding production, it has an irreplaceable design in centering between Head and Tailstock distances it has an irreplaceable designty
- Although BHML adjustable diameter Hydraulic Manual Lift is constituted of single idler unit, If easy movement over a rail arrangement by means of a manual buggy system is requested, By increasing the number of BHML, we can easily provide positioning to more longer parts.
- BHML model adjustable diameter Hydraulic Manual Lift is produced as standard 3000kg. According to special diameter & load range, we present special
  customer design production.