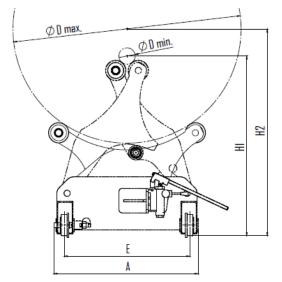

#### **Technical Details:**

| Model : BHML         | Sym         | Unit | BHML-3    |
|----------------------|-------------|------|-----------|
| <b>Load Capacity</b> |             | kg   | 3000      |
| MinMax.Diameter      | ØDmin-ØDmax | mm   | 50 – 1250 |
| Height               | H1-H2       | mm   | 1065-1200 |
| Rail Axis            | E           | mm   | 770       |
| Width                | Α           | mm   | 885       |
| Length               | В           | mm   | 670       |
| Weight               |             | kg   | 320       |