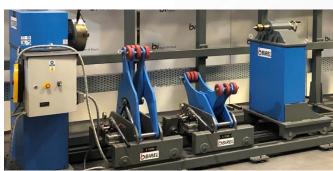

### **General Features:**

- BHML Adjustable diameter Hydraulic Manual Lift is designed as a suitable solution to qualified and proper circumferential welding of cylindrical parts according
  to requested diameter settings at suitable certain capacities..
- BHML Adjustable diameter Hydraulic Manual Lift minimizes the usage of crane and by easier usage provides saving of time.
- In Pipe welding production, it has an irreplaceable design in centering between Head and Tailstock distances it has an irreplaceable designty
- Although BHML adjustable diameter Hydraulic Manual Lift is constituted of single idler unit, If easy movement over a rail arrangement by means of a manual buggy system is requested, By increasing the number of BHML, we can easily provide positioning to more longer parts.
- BHML model adjustable diameter Hydraulic Manual Lift is produced as standard 3000kg. According to special diameter & load range, we present special
  customer design production.