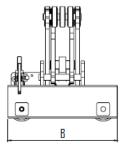

#### **Technical Details:**

| Model : BHML         | Sym         | Unit | BHML-3    |
|----------------------|-------------|------|-----------|
| <b>Load Capacity</b> |             | kg   | 3000      |
| MinMax.Diameter      | ØDmin-ØDmax | mm   | 50 – 1250 |
| Height               | H1-H2       | mm   | 1065-1200 |
| Rail Axis            | E           | mm   | 770       |
| Width                | Α           | mm   | 885       |
| Length               | В           | mm   | 670       |
| Weight               |             | kg   | 320       |