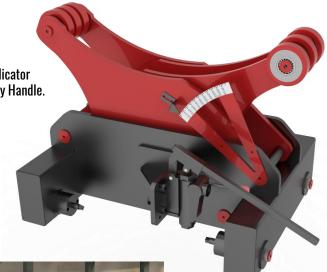

#### Standard Features :

- Manual Locking System
- Mechanical Diameter Scale Indicator
- Hydraulic Height Adjustment by Handle.
- Polyurethane Coated Rollers
- One «1» idler unit.
- Standard Machine Colors:
- Chassis RAL 7011(Grey)
- Sheet Covers:RAL 3002(Red)
- One «1» Year Warranty (wearing parts are out of warranty)

### **General Features:**

- BHML Adjustable diameter Hydraulic Manual Lift is designed as a suitable solution to qualified and proper circumferential welding of cylindrical parts according
  to requested diameter settings at suitable certain capacities..
- BHML Adjustable diameter Hydraulic Manual Lift minimizes the usage of crane and by easier usage provides saving of time.
- In Pipe welding production, it has an irreplaceable design in centering between Head and Tailstock distances it has an irreplaceable designty
- Although BHML adjustable diameter Hydraulic Manual Lift is constituted of single idler unit, If easy movement over a rail arrangement by means of a manual buggy system is requested, By increasing the number of BHML, we can easily provide positioning to more longer parts.
- BHML model adjustable diameter Hydraulic Manual Lift is produced as standard 3000kg. According to special diameter & load range, we present special
  customer design production.